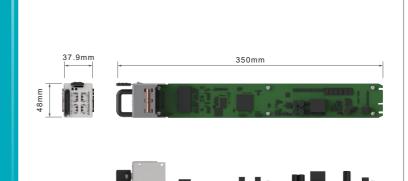

## Specification

| Form Factor and Dimensions (W x D x H) | 48 x 350 x 39.7 (mm)                                                 |
|----------------------------------------|----------------------------------------------------------------------|
| Input Port                             | 4XRJ45 2 for Ethernet (POE capability) 1 for RS485 1 for PSU signals |
| Ethernet Port                          | Supports 10/100/1000M, IPV4/IPV6,<br>SNMPv3 and TCP/IP               |
| Microprocessor                         | ARM Cortex A7                                                        |
| Memory                                 | 1GB DDR4 SDRAM<br>2X128MB NOR Flash<br>4GB EMMC NAND Flash           |
| Communications                         | I2C/PMBUS<br>RS485/MODBUS                                            |
| Others                                 | Redfish Compliant                                                    |

## Dimension Details