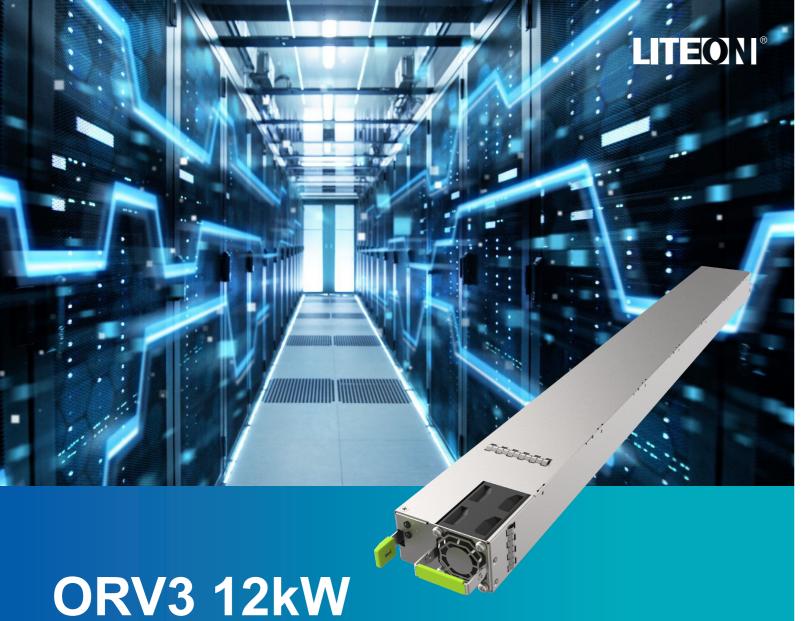

# **Key Features**

12Kw with 49V/245A

6 PSUs in N+1 configuration (1OU, 21-inch width power shelf)

High power density & efficiency

Power density 76.1W/in^3 with 97.5% peak efficiency

Modbus/PMBus communications for monitoring and control

# **Applications**

Deep Learning Data Analytics