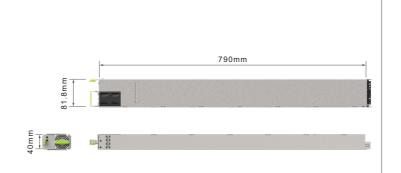

### Specification

| Form Factor and Dimensions (W x D x H) | 81.8 x 790 x 40 mm                          |
|----------------------------------------|---------------------------------------------|
| Output Power                           | 12,000W                                     |
| Output Voltage                         | 49VDC/245A                                  |
| Input Voltage                          | 220-277VAC, single phase                    |
| Power Factor                           | 0.99 @20% - 100% Load                       |
| iTHD                                   | 5% @30% - 100% Load                         |
| Efficiency                             | Peak > 97.5%, Min. > 96.5% @30% - 100% Load |
| Current Sharing Method                 | Active + Droop                              |
| Communications                         | Modbus and PMBus                            |

### Dimension Details