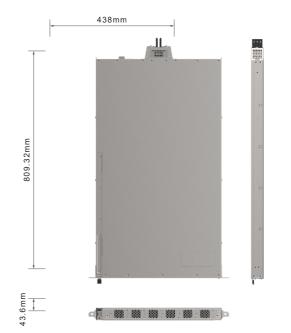

### Specification

| P/N                    | 19inch 20kW cap shelf                          |
|------------------------|------------------------------------------------|
| Dimensions (H x W x L) | 43.6 x 438 x 809.32 (mm)                       |
| Output Power           | 20kW (49V / 408A)                              |
| Input Voltage          | 49Vdc~50Vdc                                    |
| Temperature            | operational: -5°C to 45°C                      |
| Altitude               | Operational: 0-3000m Non-operational: 0-12000m |
| Communications         | Ethernet by PMC                                |
| Cooling                | fan air flow                                   |

## **Dimension Details**