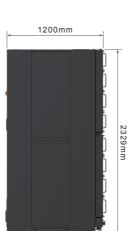

# 900mm 1200mm

**Dimension Details** 

### LC-LA-KSCR-1411

900 x 1200 x 2329 mm

140kW @ ATD=10°C,168LPM

PG25

220LPM @ ΔP=207kPa(30psi)

65°C

15% of cooling capacity

3φ, 200~277/346~480VAC