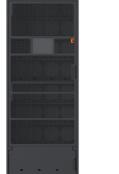

# **LITEON Liquid Cooling** LTA 140kW Sidecar

### **Key Features**

- Adopt DC48V power shelf for various input of voltage
- Liteon designed MCU-based controllers provide more efficient and security communication among upper-level management and internal components
- Designing the CDU as 90cm width affords to place and transport the units in the container more efficiently and conveniently
- Highly compact fan wall design to implement 32 pcs of fans to support high airflow
- 2+1 redundancy for pumps & filters by the integrated modules kits
- Installed 2x finned tube heat exchangers in series and face directly to the incoming air flow
- Introduced the coolant quality monitoring into CDU for pH & conductivity detecting in real-time

### LC-LA-KSCR-1411

900 x 1200 x 2329 mm

140kW @ ATD=10°C,168LPM

PG25

220LPM @ ΔP=207kPa(30psi)

65°C

15% of cooling capacity

3φ, 200~277/346~480VAC