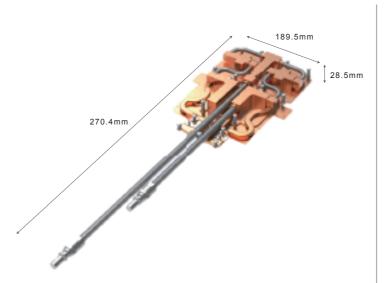

### Specification GB200 Cold Plate

| P/N                                  | GB200 Cold Plate             |
|--------------------------------------|------------------------------|
| Platform                             | GB200                        |
| Туре                                 | Grace Blackwell Superchip    |
| Architecture                         | 2x Blackwell GPU + Grace CPU |
| TDP(W)                               | 2x1200W GPU +300W CPU        |
| Total TDP(W)                         | 2700W                        |
| Liquid Cooling module Size ( WxDxH ) | 189.5 x 270.4 x 28.5 mm      |
| Liquid Cooling module Weight(KG)     | 2.9 KG                       |
| Liquid coolant                       | PG25                         |
| Quick connector                      | CEJN UQD04                   |
| Liquid Tube Material                 | Stainless steel              |
| Inlet Flow Temperature               | 45                           |
| Inlet Flow Rate of Liquid            | 1.8 LPM                      |
| Liquid pressure drop                 | <10 psi                      |

## **Dimension Details**